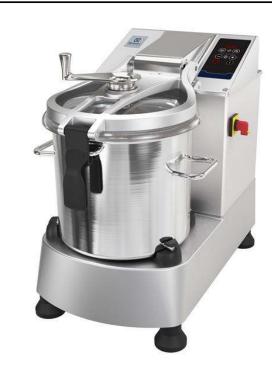

# **Food Processor** Stainless Steel Cutter Mixer - 17.5 LT -Variable Speed with Microtoothed Blade, Bowl and Scraper

| ITEM #  |
|---------|
| MODEL # |
| NAME #  |
| SIS #   |
|         |
| AIA #   |

#### **Main Features**

- Productivity suitable for 100-300 meals per service, up to 8 kg per cycle.
- Food processor allows fast liquidizing, mixing, mincing, chopping and pastry-making.
- Delivered with:-17.5 liter stainless steel bowl with max liquid level indication to avoid spillage-micro toothed perforated blade-scraper
- Analed perforated knives and conical base of the bowl ensure consistent mixing.
- Lid with central opening to add ingredients in midcycle.
- Base fixed cover for a better handling.
- Cover metal frame to ensure seal water tightness to avoid leakage.
- All parts in contact with food are removable without tools and completely dismountable.

#### Construction

- Power: 3000 watts.
- 304 AISI stainless steel bowl with leak resistant spout and handles, easy to manage.
- Scraper with SS handle, easy to dismount.
- Variable speed from 300 to 3000 rpm.
- IP65 touch button control panel.
- Cover handle with double safety locking system.
- Transparent BPA free cover incorporates a magnetic safety system which stops the machine if lid is not properly closed.
- A safety device requires to press the start button to restart the machine after a power cut.
- Asynchronous silent industrial motor for heavy duty and longer life.