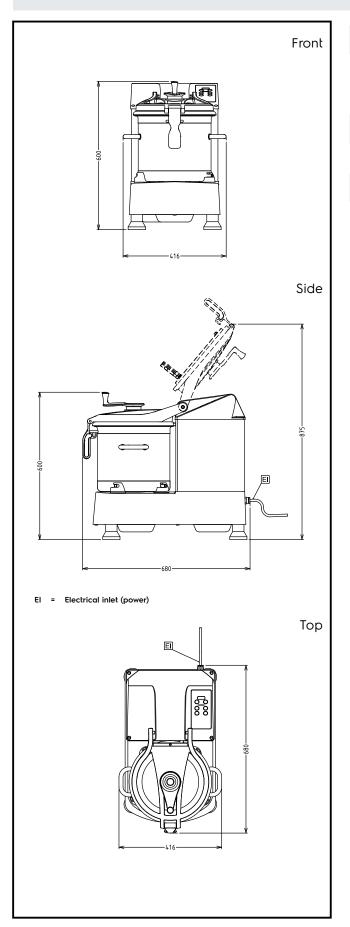

## Electric

Supply voltage:

**600089 (KE180S)** 380-480V/3 ph/50/60 Hz

Electrical power max.: 3 kW
Total Watts: 3 kW

Capacity:

Performance (up to): 8 kg/Cycle Capacity: 17.5 litres

**Key Information:** 

External dimensions, Width: 416 mm
External dimensions, Depth: 680 mm
External dimensions, Height: 603 mm
Shipping weight: 80 kg